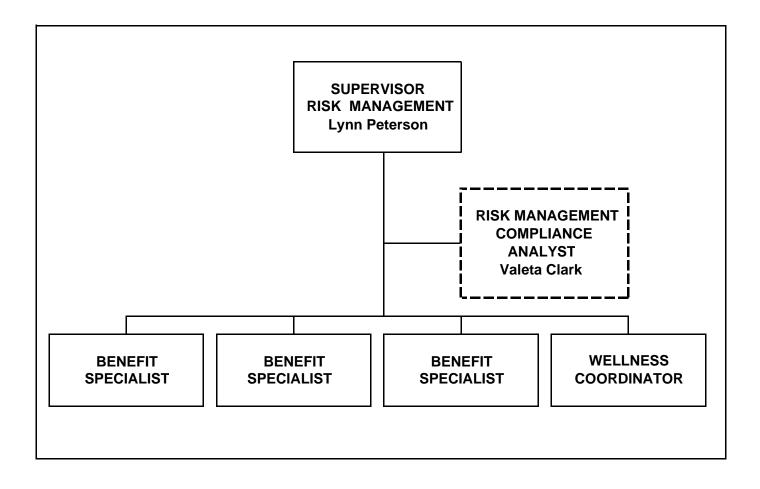

1, 1987 to administer the Self-Insurance Fund, its purchased insurance programs for both District claims and employee benefits, and coordination of retirement services. On July 1, 1995 the Self-Insurance Fund was expanded to include the automobile/transportation liability program and the dental plan. On January 1, 2016 the Self-Insurance was expanded to include the group health insurance plan.

## Trust and Agency Funds

The District's Trust and Agency Funds are composed of Student Activity Funds at each school. The district does not require the Student Activity Funds to establish budgets. The Student Activity Funds Budget is an estimate based upon prior revenues and expenditures and is for informational purposes only.

2017 - 2018 BUDGET

## **RISK MANAGEMENT OFFICE ORGANIZATION CHART**



# THE SCHOOL BOARD OF SARASOTA COUNTY, FLORIDA Self Insurance Fund Budget 2017-2018





Self Insurance Final 2017-2018

### **Consolidated Statement for all Self Insurance Funds**

Comparative Statement of Estimated Revenues, Appropriations, and

|                                      | 2015-2016<br>Actual |              |             | 2017-2018<br>Change |             |
|--------------------------------------|---------------------|--------------|-------------|---------------------|-------------|
| Revenues for Services Provided       |                     |              |             |                     |             |
| to Other Funds                       |                     |              |             |                     |             |
| Workers' Compensation Services