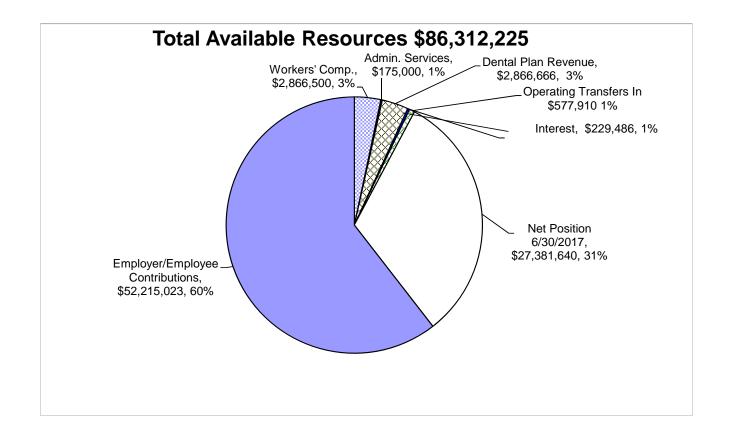

### The Self-Insurance Fund budget is summarized as follows:

| Sources                                      |                  |
|----------------------------------------------|------------------|
| Beginning Net Position                       | \$<br>27,381,640 |
| Revenue for Services Provided to Other Funds | \$<br>58,123,189 |
| Revenue from the Investment of Funds         | \$<br>229,486    |
| Transfers In                                 | \$<br>577,910    |
|                                              | \$<br>86,312,225 |
| USES                                         |                  |
| Salaries                                     | \$<br>348,594    |
| Fringe Benefits                              | \$<br>113,951    |
| Workers' Compensation Expenses               | \$<br>3,698,510  |
| General Liability Expenses                   | \$<br>533,500    |
| Automobile Liability Expenses                | \$<br>191,688    |
| Dental Plan Expenses                         | \$<br>2,817,500  |
| Benefit Administration Expenses              | \$<br>42,927     |
| Group Health Insurance Expenses              | \$<br>48,320,294 |
| Ending Net Position                          | \$<br>30,245,261 |
| TOTAL Budget                                 | \$<br>86,312,225 |