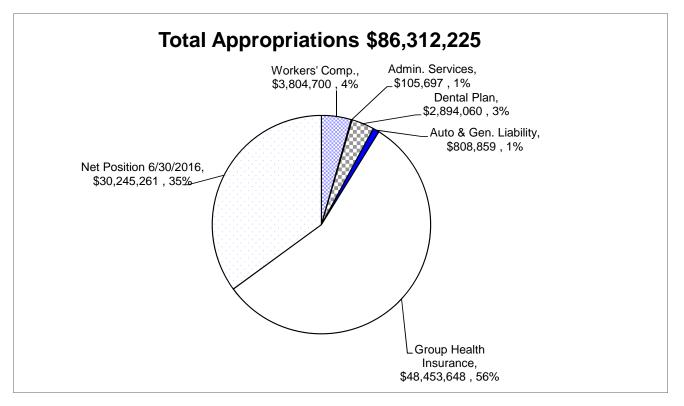

### The Self-Insurance Fund budget is summarized as follows:

| Sources                                      |                  |
|----------------------------------------------|------------------|
| Beginning Net Position                       | \$<br>27,381,640 |
| Revenue for Services Provided to Other Funds | \$<br>58,123,189 |
| Revenue from the Investment of Funds         | \$<br>229,486    |
| Transfers In                                 | \$<br>577,910    |
|                                              | \$<br>86,312,225 |
| USES                                         |                  |
| Salaries                                     | \$<br>348,594    |
| Fringe Benefits                              | \$<br>113,951    |
| Workers' Compensation Expenses               | \$<br>3,698,510  |
| General Liability Expenses                   | \$<br>533,500    |
| Automobile Liability Expenses                | \$<br>191,688    |
| Dental Plan Expenses                         | \$<br>2,817,500  |
| Benefit Administration Expenses              | \$<br>42,927     |
| Group Health Insurance Expenses              | \$<br>48,320,294 |
| Ending Net Position                          | \$<br>30,245,261 |
| TOTAL Budget                                 | \$<br>86,312,225 |